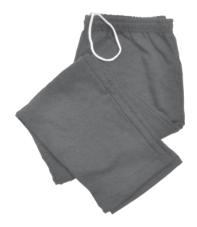

## Lovejoy XC Booster Club Spirit Wear Order Form

<u>CLOTHING:</u> The Spirit Wear clothing items that we are currently offering are shown below. <u>The final designs may be slightly different from what you see pictured here.</u>

1) HEATHER GREY HOODIE WITH DESIGN ON FRONT - \$30

2) HEATHER GREY OPEN LEG SWEATPANTS WITH DESIGN ON LEFT LEG - \$25

3) RED CINCH SAC WITH DESIGN - \$15