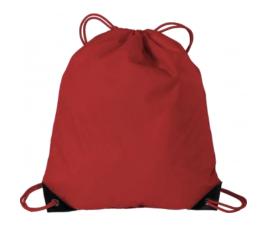

## Lovejoy XC Booster Club Spirit Wear Order Form

<u>CLOTHING:</u> The Spirit Wear clothing items that we are currently offering are shown below. <u>The final designs may be slightly different from what you see pictured here.</u>

1) HEATHER GREY HOODIE WITH DESIGN ON FRONT - \$30

2) HEATHER GREY OPEN LEG SWEATPANTS WITH DESIGN ON LEFT LEG - \$25

3) RED CINCH SAC WITH DESIGN - \$15