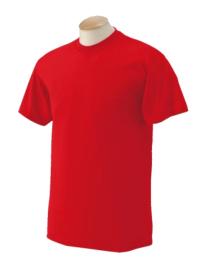

## Lovejoy XC Booster Club Spirit Wear Order Form

<u>CLOTHING:</u> The Spirit Wear clothing items that we are currently offering are shown below. <u>The final designs may be slightly different from what you see pictured here.</u>

## 4) BASIC RED XC T-SHIRT - \$15

(NOTHING ON THE BACK)

5) BLACK "STRENGTH" T-SHIRT - \$15

FRONT:

STRENGTH Lives in the mind of a CHAMPION

BACK

6) HEATHER GREY "WORKOUT/SHORTS" T-SHIRT - \$15

FRONT: