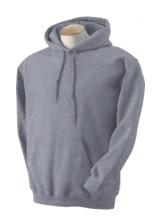

## Lovejoy XC Booster Club Spirit Wear Order Form

<u>CLOTHING:</u> The Spirit Wear clothing items that we are currently offering are shown below. <u>The final designs may be slightly different from what you see pictured here.</u>

1) HEATHER GREY HOODIE WITH DESIGN ON FRONT - \$30

2) HEATHER GREY OPEN LEG SWEATPANTS WITH DESIGN ON LEFT LEG - \$25

3) RED CINCH SAC WITH DESIGN - \$15