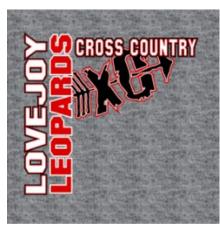

## Lovejoy XC Booster Club Spirit Wear Order Form

<u>CLOTHING:</u> The Spirit Wear clothing items that we are currently offering are shown below. <u>The final designs may be slightly different from what you see pictured here.</u>

1) HEATHER GREY HOODIE WITH DESIGN ON FRONT - \$30

2) HEATHER GREY OPEN LEG SWEATPANTS WITH DESIGN ON LEFT LEG - \$25

3) RED CINCH SAC WITH DESIGN - \$15