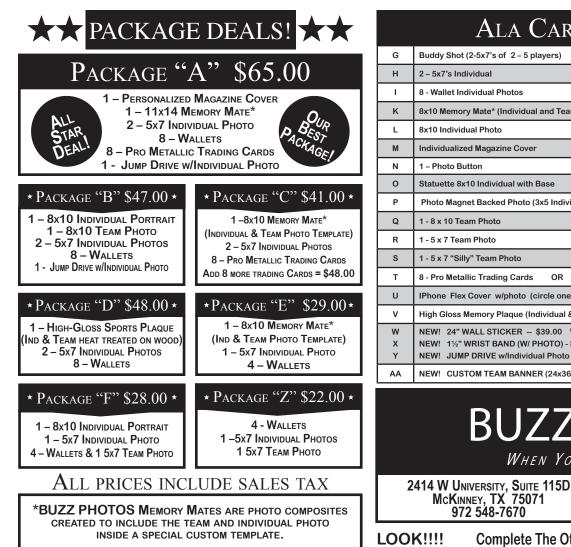

## ALA CARTE ITEMS BELOW!

| G           | Buddy Shot (2-5x7's of 2-5 players)                                                                                                                                                                             | \$15.00                      |
|-------------|-----------------------------------------------------------------------------------------------------------------------------------------------------------------------------------------------------------------|------------------------------|
| н           | 2 – 5x7's Individual                                                                                                                                                                                            | \$14.00                      |
| I.          | 8 - Wallet Individual Photos                                                                                                                                                                                    | \$14.00                      |
| к           | 8x10 Memory Mate* (Individual and Team Photo with Custom Graphics/Template)                                                                                                                                     | \$18.00                      |
| L           | 8x10 Individual Photo                                                                                                                                                                                           | \$14.00                      |
| м           | Individualized Magazine Cover                                                                                                                                                                                   | \$19.00                      |
| Ν           | 1 - Photo Button                                                                                                                                                                                                | \$6.00                       |
| 0           | Statuette 8x10 Individual with Base                                                                                                                                                                             | \$25.00                      |
| Ρ           | Photo Magnet Backed Photo (3x5 Individual Photo)                                                                                                                                                                | \$12.00                      |
| Q           | 1 - 8 x 10 Team Photo                                                                                                                                                                                           | \$16.00                      |
| R           | 1 - 5 x 7 Team Photo                                                                                                                                                                                            | \$8.00                       |
| S           | 1 - 5 x 7 "Silly" Team Photo                                                                                                                                                                                    | \$8.00                       |
| т           | 8 - Pro Metallic Trading Cards OR T2 - 16 Pro Metallic Trading Cards = \$25.00                                                                                                                                  | \$18.00                      |
| U           | IPhone Flex Cover w/photo (circle one) iPhone 4 iPhone 5 iPhone 5s iPhone 6 iPhone 6+                                                                                                                           | \$24.00                      |
| v           | High Gloss Memory Plaque (Individual & Team Photo heat treated onto the wood)                                                                                                                                   | \$35.00                      |
| W<br>X<br>Y | NEW! 24" WALL STICKER - \$39.00 W2 - 36" WALL STICKER PEEL & STICKEI   NEW! 1½" WRIST BAND (W/ PHOTO) - \$7.00 X2 - ¾" WRIST BAND (TEAM NAME)   NEW! JUMP DRIVE w/Individual Photo (with package purchase only) | \$49.00<br>\$7.00<br>\$19.00 |
| AA          | NEW! CUSTOM TEAM BANNER (24x36 on Vinyl w/Grommets)                                                                                                                                                             | \$99.00                      |