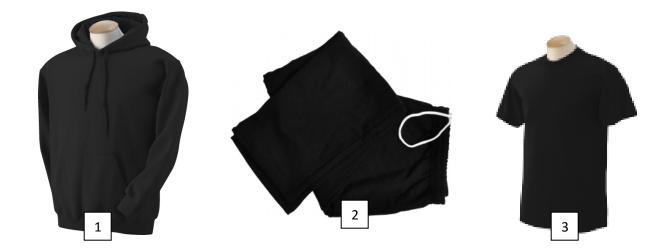

- 1) BLACK HOODIE WITH DESIGN ON FRONT \$30
- 2) BLACK OPEN-LEG SWEATPANTS WITH DESIGN ON LEFT LEG \$25
- 3) BLACK T-SHIRT WITH DESIGN ON FRONT \$15

Phone: \_\_\_\_\_\_\_\_\_ e-mail:\_\_\_\_\_\_

| CLOTHING ITEMS               | SIZES<br>Youth: (YS – YL)<br>Adult: (S – 3XL) | QUANTITY | TOTAL<br>CLOTHING |
|------------------------------|-----------------------------------------------|----------|-------------------|
| BLACK HOODIE <b>\$30</b>     |                                               |          |                   |
| BLACK SWEATPANTS <b>\$25</b> |                                               |          |                   |
| BLACK T-SHIRT <b>\$15</b>    |                                               |          |                   |