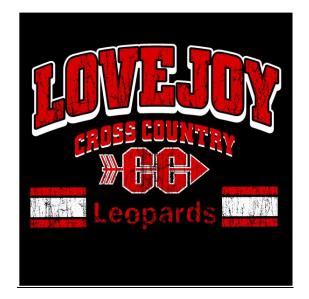

## 2016 Gandy Products & Yard Sign Order Form

<u>CLOTHING:</u> We are offering a basic hoodie, open-bottom sweatpants, and t-shirt from Gandy. All clothing items will come with the design shown below. Sizes offered are YS – YL, AS – A3XL.

- 1) BLACK HOODIE WITH DESIGN ON FRONT \$30
- 2) BLACK OPEN-LEG SWEATPANTS WITH DESIGN ON LEFT LEG \$25
- 3) BLACK T-SHIRT WITH DESIGN ON FRONT \$15