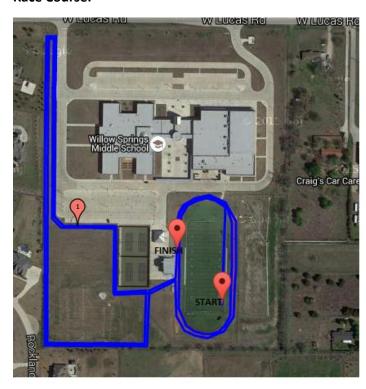

## **Race Course:**

Start: South End Zone Line on Turf

1 1/2 laps on track

Turn Right at south end of bleachers to grass field

Turn Left and Run 2 X Loops on Grass Field

Back on Track with 350M Finish

Finish: North End of Bleachers on Track