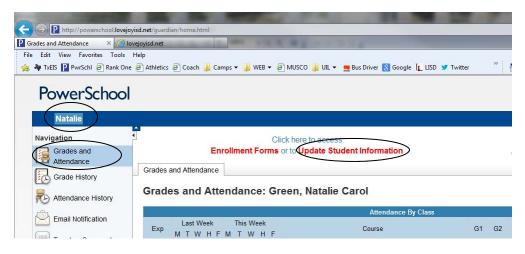

Under Navigation, make sure you are on the **Grades and Attendance** tab.

#### **Select Update Student Information**

Update the packet called **Parent/Guardian Information for Primary Household**.